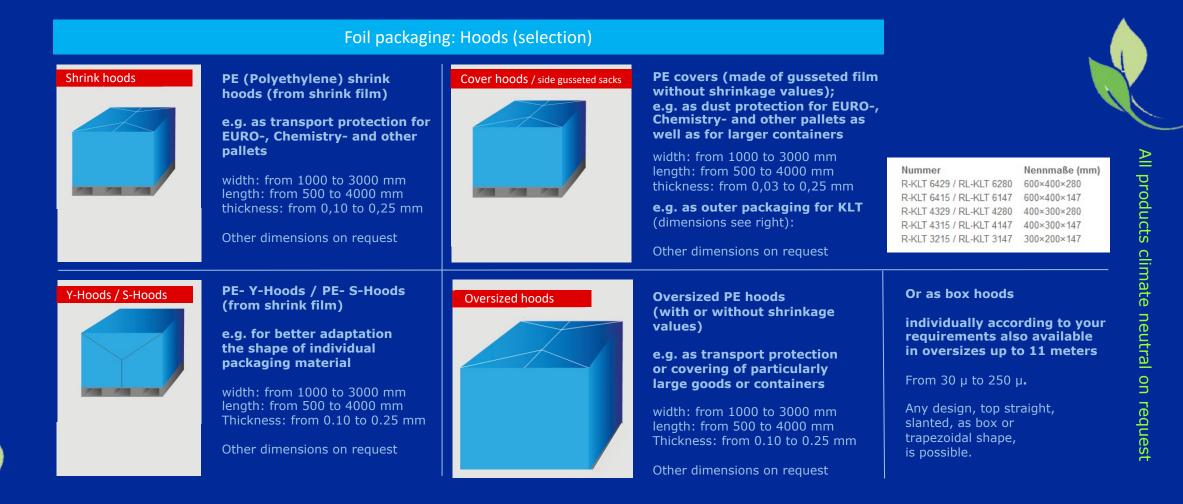

HOODS

Shrink hoods

> Cover hoods

> Y-hoods (S-hoods)

> Oversized hoods

> Sections of PE blown film > Film sections

Poly-Pack

Poly-Pack\*