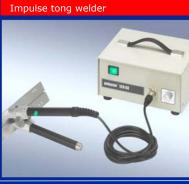

### SPECIAL ITEMS

- > Shrink-wrap machines
- > Pulse tong sealers
- > Drilling devices for loop ties
- > Loop ties and sack ties

#### Drilling equipment for eyelet wires

e.g. for closing sacks, for routing concrete binding wire, mounting irons and fence wires

products

climate neutral

on

Eyelet Wires and Bag Closures

Models on request