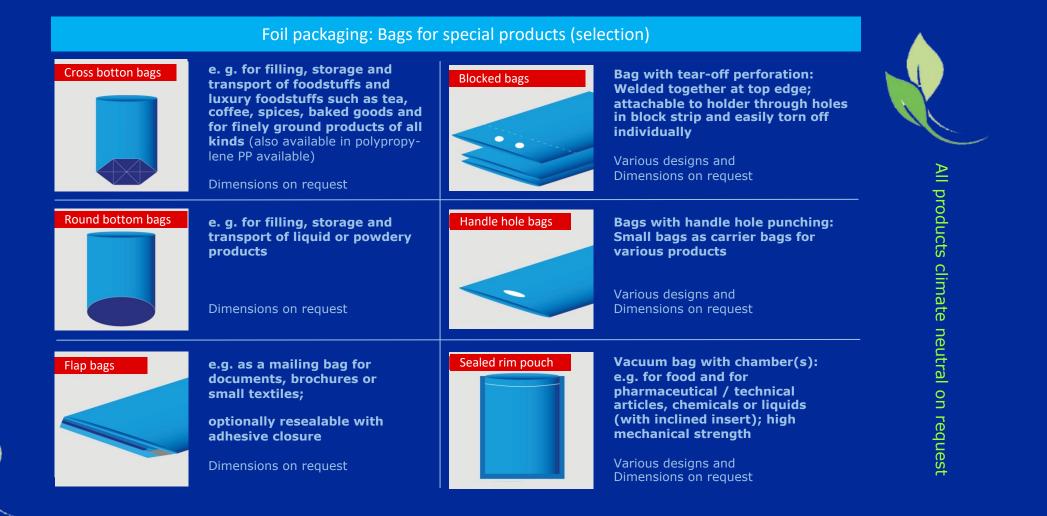

## Product range

BAGS AND SACKS

> Side gusset bags and sacks

> Flat bags and sacks

> Special bags

FILMS

> Biofilm products

> Printed items