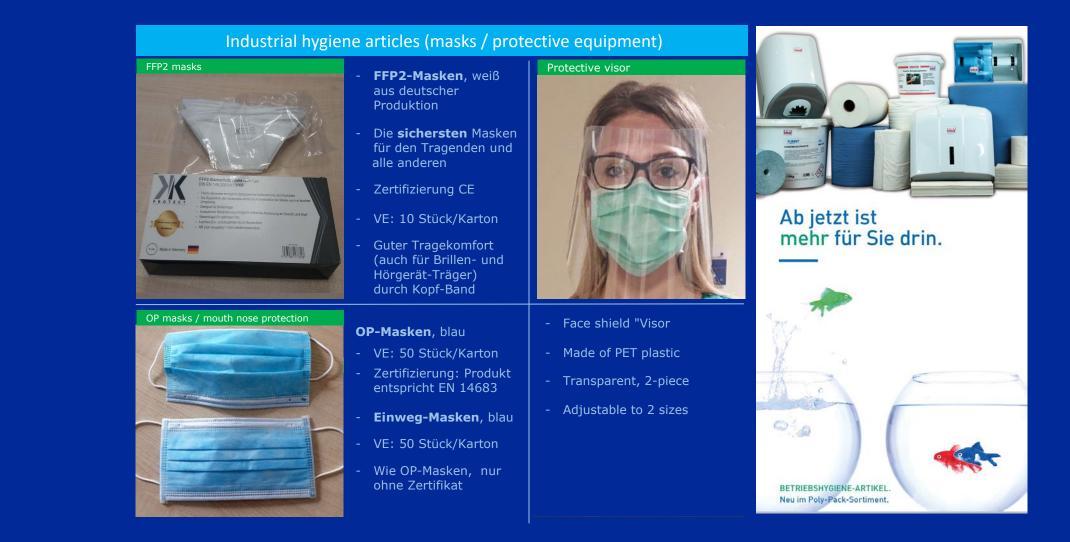

### INDUSTRIAL HYGIENE PRODUCTS > Masks

> Face shields > Toilet Papers

- > Folded towels and paper
- > Rolls of cleaning cloths/wipes / shielding
- fleece
- > Hand towels and universal rolls
  - > Soap and hand cleaning pastes

| Industrial hygiene articles (selection)     |                                                                                                                                                                                        |                                                                                                                                                                                                                                                                                                                                                                                                                                                                                                                                                                                                                                                                                                                                                                                                                                                                                                                                                                                                                                                                                                                                                                                                                                                                                                                                                                                                                                                                                                                                                                                                                                                                                                                                                                                                                                                                                                                                                                                                                                                                       |                                                                                                                                                                |                                                         |
|---------------------------------------------|----------------------------------------------------------------------------------------------------------------------------------------------------------------------------------------|-----------------------------------------------------------------------------------------------------------------------------------------------------------------------------------------------------------------------------------------------------------------------------------------------------------------------------------------------------------------------------------------------------------------------------------------------------------------------------------------------------------------------------------------------------------------------------------------------------------------------------------------------------------------------------------------------------------------------------------------------------------------------------------------------------------------------------------------------------------------------------------------------------------------------------------------------------------------------------------------------------------------------------------------------------------------------------------------------------------------------------------------------------------------------------------------------------------------------------------------------------------------------------------------------------------------------------------------------------------------------------------------------------------------------------------------------------------------------------------------------------------------------------------------------------------------------------------------------------------------------------------------------------------------------------------------------------------------------------------------------------------------------------------------------------------------------------------------------------------------------------------------------------------------------------------------------------------------------------------------------------------------------------------------------------------------------|----------------------------------------------------------------------------------------------------------------------------------------------------------------|---------------------------------------------------------|
| Folded towels / dispenser                   | <ul> <li>low lint and firm</li> <li>pleasantly soft</li> <li>very good moisture<br/>absorption</li> <li>with suitable<br/>dispenser systems</li> <li>Versions on request</li> </ul>    | Towel rolls (inside unwinding) / dispenser         Image: Comparison of the second se | <ul> <li>multifunctional<br/>wipes/towels</li> <li>suitable for short contact<br/>with food</li> <li>Suitable dispenser</li> <li>Designs on request</li> </ul> | A biotatiot                                             |
| Blue/white cleaning paper rolls / dispenser | <ul> <li>extreme wet and<br/>tear resistance;</li> <li>resistant</li> <li>optimal cleaning<br/>with suitable dispenser<br/>systems</li> <li>Versions on request</li> </ul>             | Quality liquid soaps / dispenser                                                                                                                                                                                                                                                                                                                                                                                                                                                                                                                                                                                                                                                                                                                                                                                                                                                                                                                                                                                                                                                                                                                                                                                                                                                                                                                                                                                                                                                                                                                                                                                                                                                                                                                                                                                                                                                                                                                                                                                                                                      | <ul> <li>favorable from vegetable<br/>raw materials or</li> <li>hygienic soap against<br/>germs</li> <li>with suitable dispenser<br/>systems</li> </ul>        | Ab jetzt ist<br>mehr für Sie drin.                      |
| Quality toilet paper / dispenser            | <ul> <li>very economical;</li> <li>Pleasant</li> <li>made of cellulose or<br/>recycled paper</li> <li>with suitable</li> <li>dispenser systems</li> <li>Versions on request</li> </ul> |                                                                                                                                                                                                                                                                                                                                                                                                                                                                                                                                                                                                                                                                                                                                                                                                                                                                                                                                                                                                                                                                                                                                                                                                                                                                                                                                                                                                                                                                                                                                                                                                                                                                                                                                                                                                                                                                                                                                                                                                                                                                       | Versions on request                                                                                                                                            | BETRIEBSHYGIENE-ARTIKEL.<br>Neu im Poly-Pack-Sortiment. |