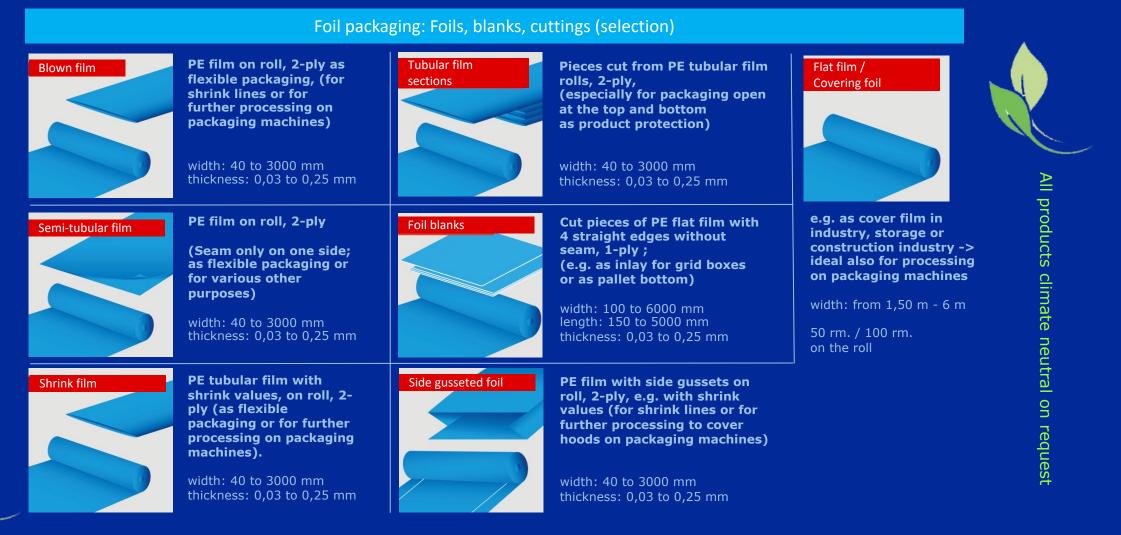

## Product range

BAGS AND SACKS

> Side gusset bags and sacks

> Flat bags and sacks

> Special bags

FILMS

> Biofilm products

> Printed items