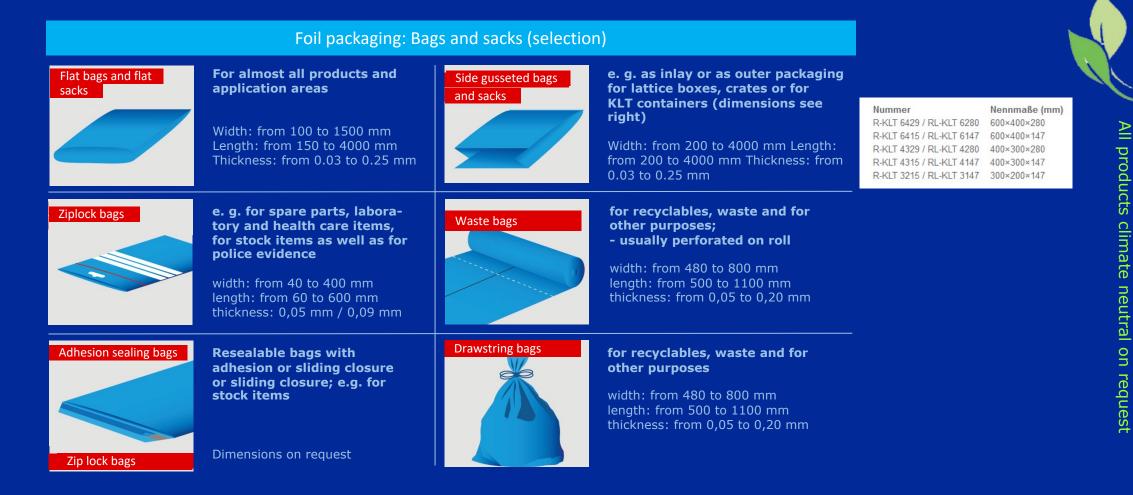

## Product range

BAGS AND SACKS

> Side gusset bags and sacks

> Flat bags and sacks

> Special bags

FILMS

> Biofilm products

> Printed items