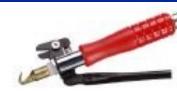

### SPECIAL ITEMS

- > Shrink-wrap machines
- > Pulse tong sealers
- > Drilling devices for loop ties
- > Loop ties and sack ties

#### Drilling equipment for eyelet wires

e.g. for closing sacks, for routing concrete binding wire, mounting irons and fence wires

products

climate neutral

on

Eyelet Wires and Bag Closures

Models on request